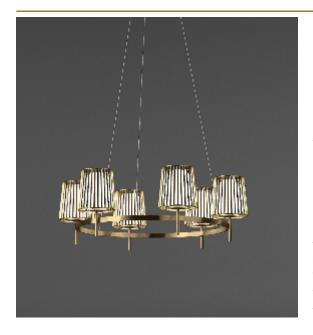

## ABOUT JULIA SINGLE CHANDELIER by Daniel Becker

A reinterpretation of the classic textile plissé shade. Julia series includes suspensions, chandeliers, wall, floor and table lamps. Each one consists of two shades: the outer is handmade of brass, while the inner is made of translucent glass. Both shades are connected to a classic table lamp in a way that signifies the present archetypal gesture.

Ø

DIMENICIONIC

Ø 130 cm 51.2 inch H 35 cm 13.8 inch

CANOPY

Ø 17 cm 6.7 inchH 5 cm 2 inch

CABLELENGTH
Up to 200 cm 78 inch

IGHTSOURCE

6 x E14 led, 4W, 1560LM, 2000-2900K

INCLUDED

Yes

0 KG KG 17 92 138x138x66cm

TYPE chandelier

STANDARD The fixture is supplied with dim to warm led lamps. Black canopy with cover plate in

matching colour of the fixture.

**OPTIONAL** 

TRANSFORMER/DRIVER n/a

DIMMING led dimmer

CLASSIFICATION UL no IP20 yes

ENERGY LABEL A+

YEAR OF DESIGN 2016